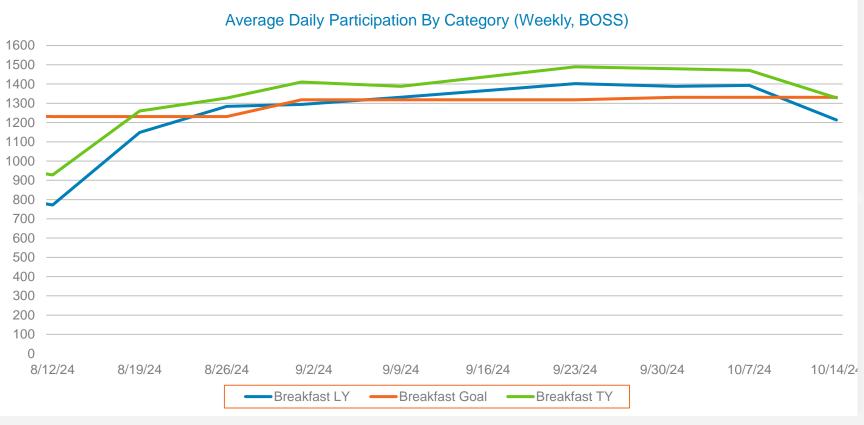

# Average Daily Participation - Breakfast

Average Daily Participation of Average Daily Attendance

Breakfast Lunch

38.8%

71.7%

A la Carte

8.2%

Last Year: 1257 Goal: 1296 This Year: 1355