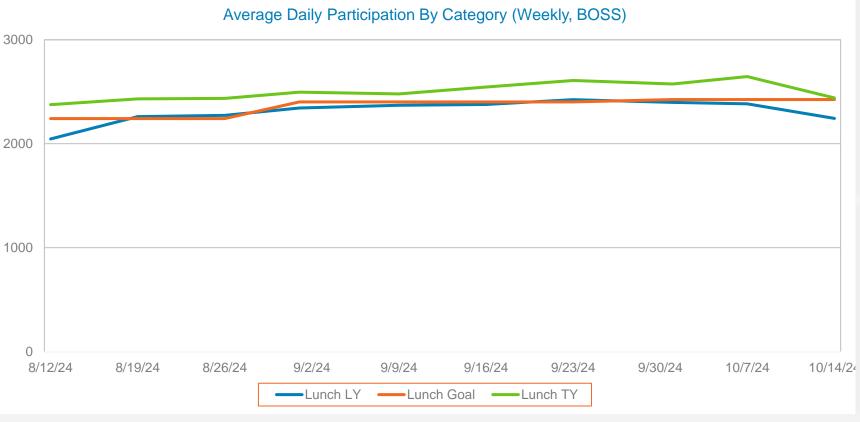

# Average Daily Participation - Lunch

Average Daily Participation of Average Daily Attendance

Breakfast

Lunch

A la Carte

38.8%

71.7%

8.2%

Last Year: 2361 Goal: 2361 This Year: 2502

Average Daily Participation

Food Usage

Meals Per Labor Hour

**Talent Development Plan** 

**Board Report** 