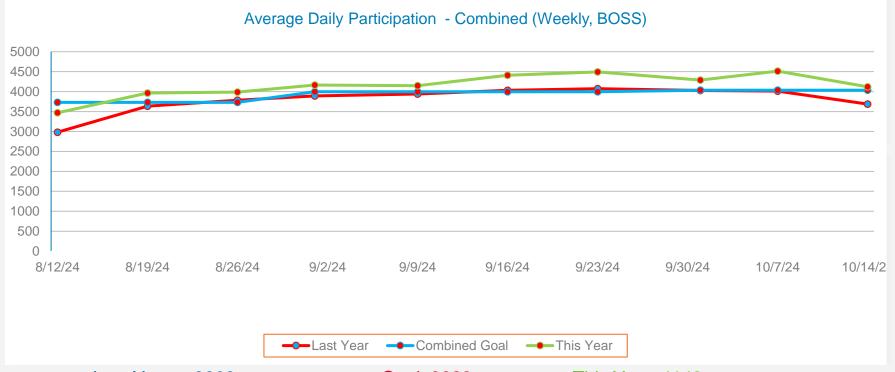

## Average Daily Participation - Combined Meals

**Programs**: CACFP, second chance breakfast, after school cooking club, and concessions stands for High School (soccer, football, volleyball, basketball, softball and baseball)

Frozen Fridays: Sixth Grade Academy

Last Year: 3803 Goal: 3928 This Year: 4148